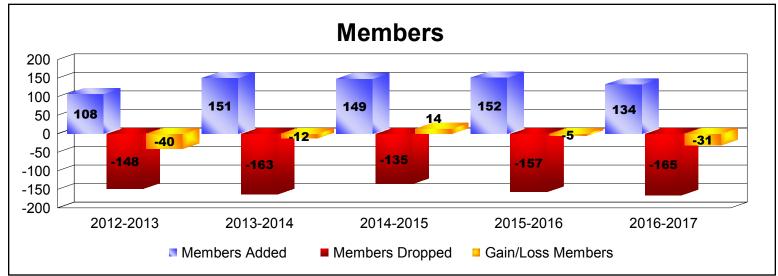

District 11 A2

As of June 2017 Cumulative

| Year      | New<br>Clubs | Dropped<br>Clubs | Gain/<br>Loss<br>Clubs | New<br>Members | Charter<br>Members | Reinstate<br>Members | Transfer<br>Members | Total<br>Member<br>Added | Total<br>Members<br>Dropped | Gain/<br>Loss<br>Members |
|-----------|--------------|------------------|------------------------|----------------|--------------------|----------------------|---------------------|--------------------------|-----------------------------|--------------------------|
| 2012-2013 | 0            | -1               | -1                     | 93             | 0                  | 5                    | 10                  | 108                      | -148                        | -40                      |
| 2013-2014 | 2            | -1               | 1                      | 86             | 46                 | 7                    | 12                  | 151                      | -163                        | -12                      |
| 2014-2015 | 0            | 0                | 0                      | 131            | 5                  | 7                    | 6                   | 149                      | -135                        | 14                       |
| 2015-2016 | 0            | 0                | 0                      | 138            | 1                  | 10                   | 3                   | 152                      | -157                        | -5                       |
| 2016-2017 | 0            | -1               | -1                     | 113            | 0                  | 9                    | 12                  | 134                      | -165                        | -31                      |
| Average   | 0            | -1               | 0                      | 112            | 10                 | 8                    | 9                   | 139                      | -154                        | -15                      |