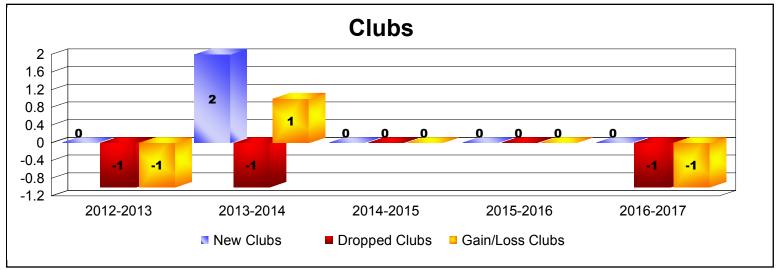

District 11 A2

As of June 2017 Cumulative

| Year      | New<br>Clubs | Dropped<br>Clubs | Gain/<br>Loss<br>Clubs | New<br>Members | Charter<br>Members | Reinstate<br>Members | Transfer<br>Members | Total<br>Member<br>Added | Total<br>Members<br>Dropped | Gain/<br>Loss<br>Members |
|-----------|--------------|------------------|------------------------|----------------|--------------------|----------------------|---------------------|--------------------------|-----------------------------|--------------------------|
| 2012-2013 | 0            | -1               | -1                     | 93             | 0                  | 5                    | 10                  | 108                      | -148                        | -40                      |
| 2013-2014 | 2            | -1               | 1                      | 86             | 46                 | 7                    | 12                  | 151                      | -163                        | -12                      |
| 2014-2015 | 0            | 0                | 0                      | 131            | 5                  | 7                    | 6                   | 149                      | -135                        | 14                       |
| 2015-2016 | 0            | 0                | 0                      | 138            | 1                  | 10                   | 3                   | 152                      | -157                        | -5                       |
| 2016-2017 | 0            | -1               | -1                     | 113            | 0                  | 9                    | 12                  | 134                      | -165                        | -31                      |
| Average   | 0            | -1               | 0                      | 112            | 10                 | 8                    | 9                   | 139                      | -154                        | -15                      |